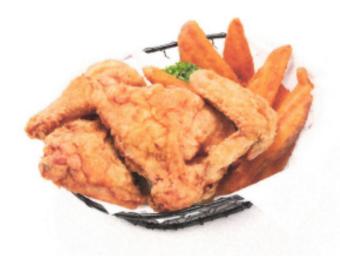

# Original Broaster Chicken®

| 2 Piece Dark-leg & thigh 2 wedges & biscuit                     | \$7.99  |
|-----------------------------------------------------------------|---------|
| 2 Piece White- Breast & Wing 2 wedges & biscuit                 | \$8.99  |
| 4 Piece Mixed- Breast, Thigh, Leg, Wing 4 wedges slaw & biscuit | \$14.99 |
| 4 Piece White 2-Breast, 2 Wings 4 wedges slaw & biscuit         | \$16.99 |
| 4 Piece Dark 2 Thighs & 2 Legs 4 wedges slaw & biscuit          | \$14.99 |

# Family Meals for carryout only

8 Piece Mixed-8 wedges , 2 Slaw, 2 Biscuits \$29.99

12 Piece Mixed-12 wedges, 3 Slaw, 3 Biscuits \$39.99

Buy the Piece: Breast \$4.15 Thigh \$2.79 Leg \$2.15 Wing \$2.15
Broasted potato wedges 2 for \$1.00
No substitutions, thank you.