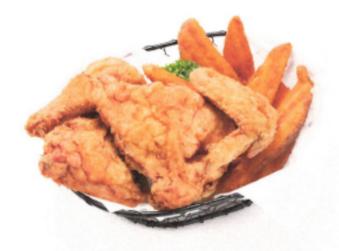

# Original Broaster Chicken®

| 2 Piece Dark-leg & thigh 2 wedges & biscuit                      | \$9.99  |
|------------------------------------------------------------------|---------|
| 2 Piece White- Breast & Wing 2 wedges & biscuit                  |         |
| 4 Piece Mixed- Breast, Thigh, Leg, Wing 4 wedges slaw & biscuit. |         |
| 4 Piece White 2-Breast, 2 Wings 4 wedges slaw & biscuit          | \$18.99 |
| 4 Piece Dark 2 Thighs & 2 Legs 4 wedges slaw & biscuit           | \$16.99 |