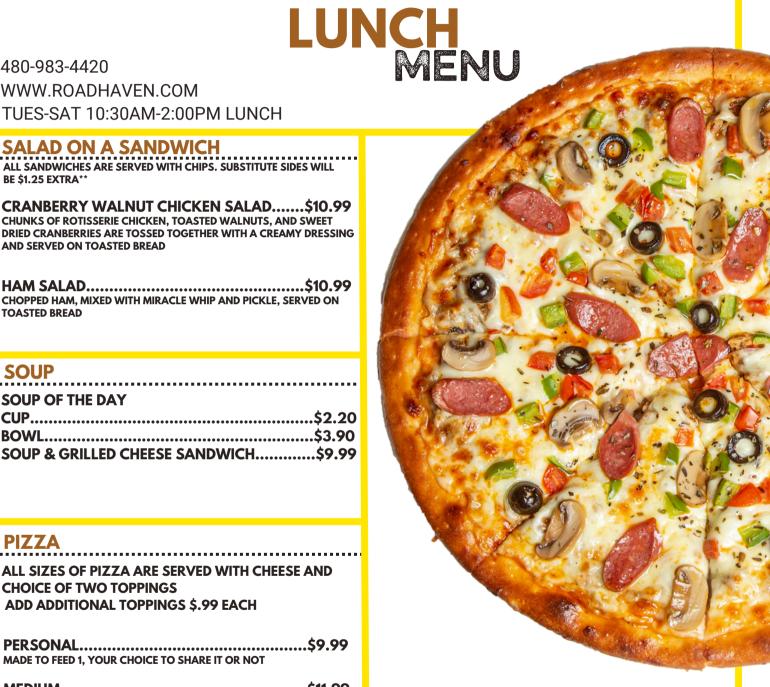

#### **PIZZA**

ALL SIZES OF PIZZA ARE SERVED WITH CHEESE AND **CHOICE OF TWO TOPPINGS** ADD ADDITIONAL TOPPINGS \$.99 EACH

PERSONAL.....\$9.99 MADE TO FEED 1, YOUR CHOICE TO SHARE IT OR NOT MADE TO FEED 2, THIS YOU CAN SHARE

LARGE......\$13.99 MADE TO FEED A SMALL GROUP

# **PIZZA TOPPINGS**

**PEPPERONI** SAUSAGE **CANADIAN BACON**  **BLACK OLIVES PINEAPPLE TOMATOES PEPPERS ONIONS** 

Consuming raw or undercooked meats or eggs may increase your risk of foodborne illness. Before placing your order please inform your server if you have any food allergy.